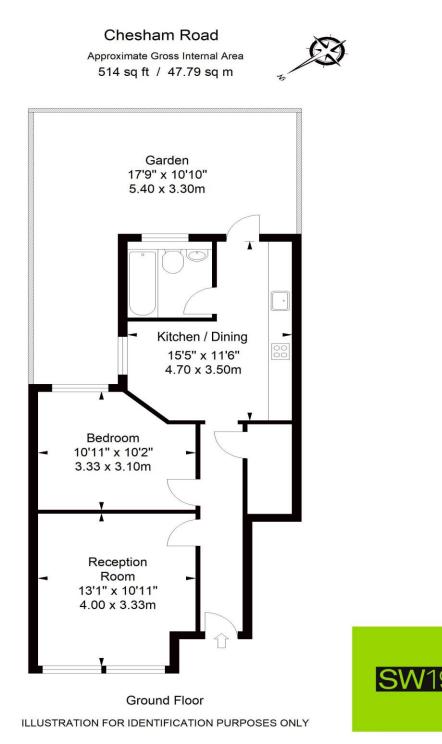

## **Chesham Road**

£400,000

- Flexible living space
- Separate reception room
- Private garden
- Excellent condition throughout
- Cul-de-sac
- No chain
- Council tax Band B
- EPC Rating C

020 8544 2828 Wimbledon: Wimbledon Park: Colliers Wood

WWW.SW19.com SW19 Estate Agents Ltd. Is registered in England & Wales No. 05508737 'it's all in the postcode...'

Tucked away in a quiet cul-de-sac in the heart of Colliers Wood, this beautifully presented ground floor garden flat offers both flexibility and charm in equal measure. Thoughtfully configured by the current owners, the property is currently arranged as a spacious one double bedroom home with two generous reception rooms - perfect for entertaining, working from home, or simply spreading out in style. Alternatively, it can be effortlessly adapted back into a traditional two double bedroom layout, offering versatility to suit your lifestyle. The interior has been decorated to an impressive standard, combining contemporary finishes with a warm, welcoming atmosphere throughout. At the rear, a private garden provides a tranquil retreat - ideal for summer evenings and morning coffees. Whether you're upsizing, downsizing, or stepping onto the property ladder, this flat is a rare find that promises comfort, convenience, and quality.

020 8544 2828 Wimbledon: Wimbledon Park: Colliers Wood

WWW.SW19.com SW19 Estate Agents Ltd. Is registered in England & Wales No. 05508737 'it's all in the postcode...'

ALL MEASUREMENTS ARE MAXIMUM, AND INCLUDE WINDOW BAYS AND WARDROBES WHERE APPLICABLE THIS PLAN MUST NOT BE REPRODUCED BY ANY OTHER PERSON WITHOUT PERMISSION