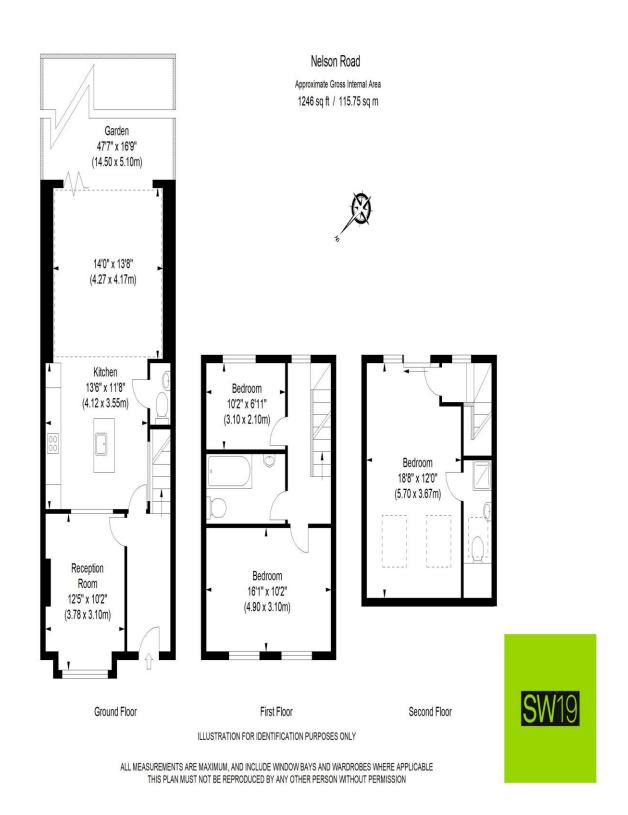

## **Nelson Road**

£1,100,000

- Fully refurbished throughout
- Beautifully presented
- Sought after battles road location
- No onward chain
- Three Bedrooms
- Council tax Band E
- **EPC** Rating C

020 8544 2828 Wimbledon: Wimbledon Park: Colliers Wood

www.SW19.com
SW19 Estate Agents Ltd. Is registered in England & Wales No. 05508737

its all in the postcode...'

Stylishly Refurbished Three-Bedroom Home in Prime Wimbledon Location Situated in the highly sought-after "Battles" area of Wimbledon, this beautifully refurbished three-bedroom, two bathroom home blends contemporary style with family friendly living. Extended and thoughtfully redesigned, the property features a spacious, light filled kitchen and living space which is ideal for both entertaining and everyday life. Lovely private garden to the rear and being sold with the benefit of no onward chain. Finished to an exceptional standard and ready to move into, this outstanding home offers a rare opportunity to enjoy modern living in one of Wimbledon's most desirable neighbourhoods. This is an excellent purchase for any buyers looking for a home in the area.