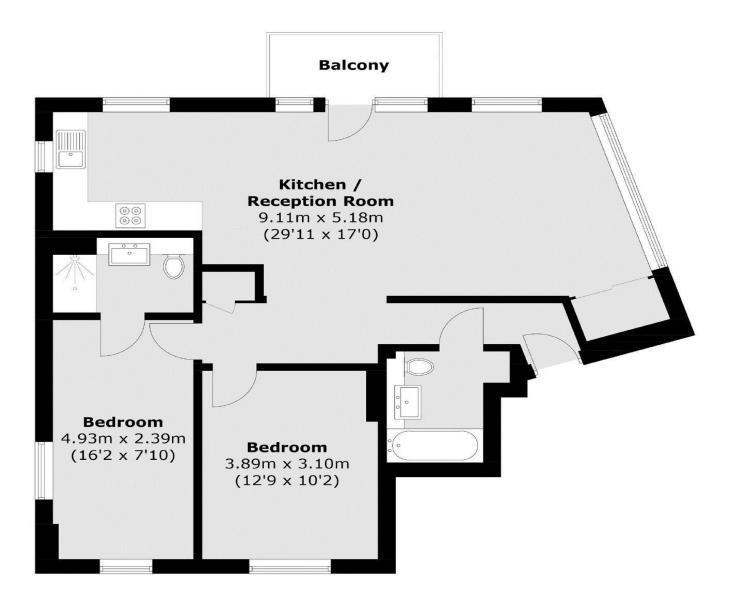

Total area (approx.): 77.3 sq. m (832.0 sq. ft) Balcony area : 3.8 sq. m (40.9 sq. ft)

020 8544 2828 Wimbledon: Wimbledon Park: Colliers Wood

WWW.SW19.com SW19 Estate Agents Ltd. Is registered in England & Wales No. 05508737 'it's all in the postcode...'