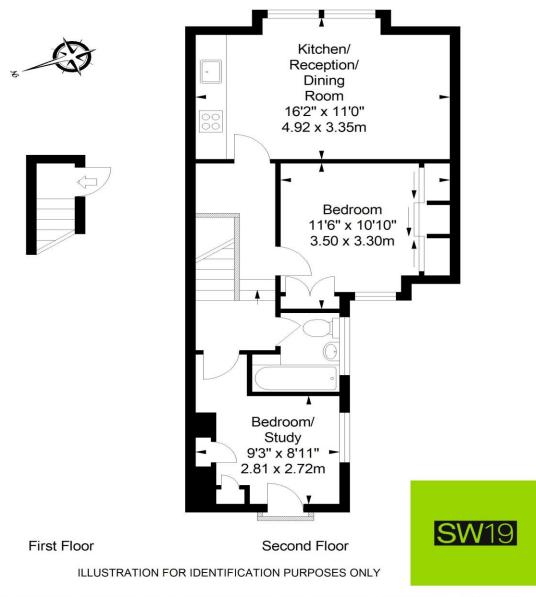

## Haydons Road

Approximate Gross Internal Area 505 sq ft / 46.97 sq m

ALL MEASUREMENTS ARE MAXIMUM, AND INCLUDE WINDOW BAYS AND WARDROBES WHERE APPLICABLE THIS PLAN MUST NOT BE REPRODUCED BY ANY OTHER PERSON WITHOUT PERMISSION