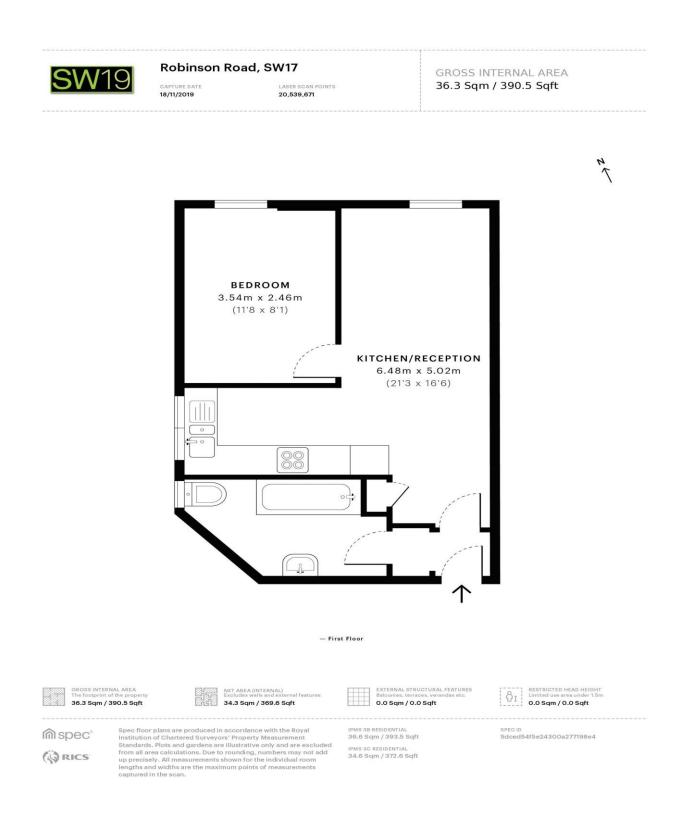

## Robinson Road

## Monthly Rental Of £1,700

- One bedroom apartment
- Furnished
- Communal garden
- Available August
- Close proximity to Tooting Broadway

020 8544 2828 Wimbledon: Wimbledon Park: Colliers Wood www.SW19.com

SW19 Estate Agents Ltd. Is registered in England & Wales No. 05508737 "it's all in the postcode..."

A beautifully presented one bedroom flat located within a popular road only a few minutes' walk to Colliers Wood Northern line station as well as being close proximity to Tooting Broadway. Warm and inviting with good storage. This home comprises a spacious living, dining, kitchen and added benefit of a communal garden. Call now to arrange your viewing.