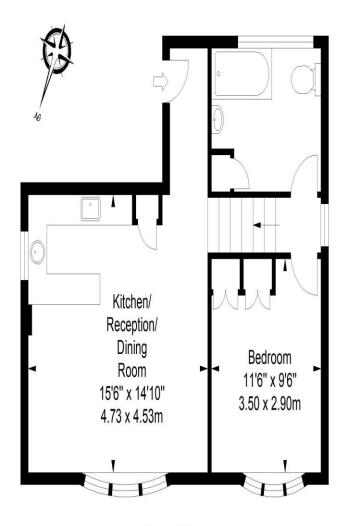

## Griffiths Road

Approximate Gross Internal Area 483 sq ft / 44.87 sq m

Second Floor

ILLUSTRATION FOR IDENTIFICATION PURPOSES ONLY

ALL MEASUREMENTS ARE MAXIMUM, AND INCLUDE WINDOW BAYS AND WARDROBES WHERE APPLICABLE THIS PLAN MUST NOT BE REPRODUCED BY ANY OTHER PERSON WITHOUT PERMISSION