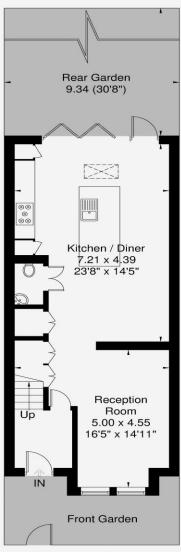

## Trafalgar Road SW19

Approximate Gross Internal Area = 112.6 sq m / 1212 sq ft (Excluding Eaves)

Second Floor 23.6 sq m / 254 sq ft

First Floor 33.9 sq m / 365 sq ft

Ground Floor 55.1sq m / 593 sq ft

www.epc.uk.com info@epc.uk.com

Not to scale, for guidance only and must not be relied upon as a statement of fact, All measurements and areas are approximate only and have been prepared in accordance with the current edition of RICS code of Measuring Practice.