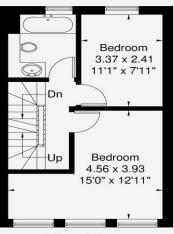

## Trafalgar Road SW19

Approximate Gross Internal Area = 112.6 sq m / 1212 sq ft (Excluding Eaves)

Second Floor 23.6 sq m / 254 sq ft

First Floor 33.9 sq m / 365 sq ft

Ground Floor 55.1sq m / 593 sq ft

www.epc.uk.com info@epc.uk.com

Not to scale, for guidance only and must not be relied upon as a statement of fact, All measurements and areas are approximate only and have been prepared in accordance with the current edition of RICS code of Measuring Practice.