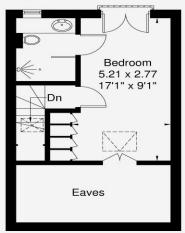

## Trafalgar Road SW19

Approximate Gross Internal Area = 112.6 sq m / 1212 sq ft (Excluding Eaves)

Second Floor 23.6 sq m / 254 sq ft

First Floor 33.9 sq m / 365 sq ft

Ground Floor 55.1sq m / 593 sq ft

www.epc.uk.com info@epc.uk.com

Not to scale, for guidance only and must not be relied upon as a statement of fact, All measurements and areas are approximate only and have been prepared in accordance with the current edition of RICS code of Measuring Practice.