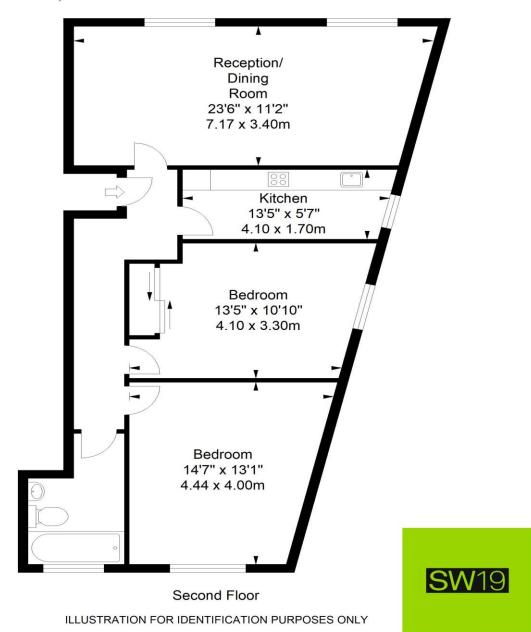

## Merton Road

Approximate Gross Internal Area 812 sq ft / 75.48 sq m

ALL MEASUREMENTS ARE MAXIMUM, AND INCLUDE WINDOW BAYS AND WARDROBES WHERE APPLICABLE THIS PLAN MUST NOT BE REPRODUCED BY ANY OTHER PERSON WITHOUT PERMISSION