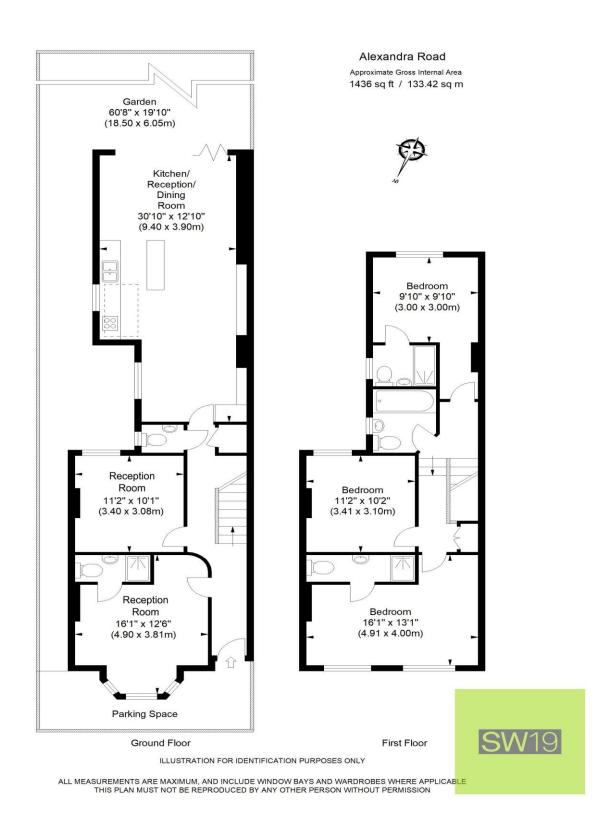

## **Alexandra Road**

£1,150,000

- Semi detahced family home
- Wimbledon Central
- No onward chain
- Off Street parking
- Three/Four bedrooms

020 8544 2828

Wimbledon: Wimbledon Park: Colliers Wood

www.SW19.com

SW19 Estate Agents Ltd. Is registered in England & Wales No. 05508737 its all in the postcode...'

A charming and spacious three/four bedroom four bathroom semi-detached period home, located in the heart of Wimbledon, just moments from the town centre and excellent transport links. Beautifully extended on the ground floor, this delightful home features a bright and airy kitchen/breakfast room with direct access to a private rear garden—perfect for entertaining or relaxing. The property also benefits from off-street parking to the front and is offered with no onward chain, providing a smooth and hassle-free purchase opportunity.