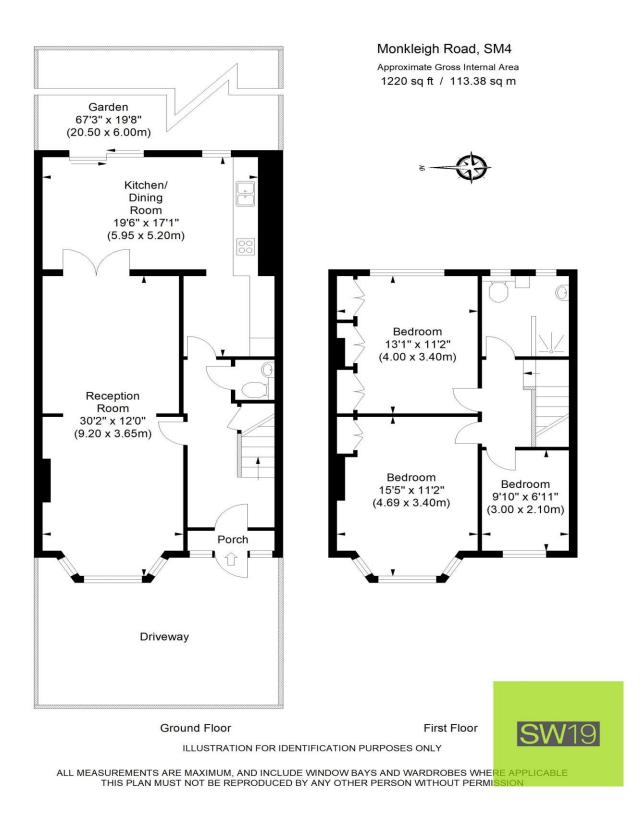

sw19 Estate Agents Ltd. Is registered in England & Wales No. 05508737 "it's all in the postcode..."

Set in one of Morden's most sought after residential streets, this beautifully presented and thoughtfully extended three bedroom family home offers the perfect balance of modern living and space. The spacious kitchen breakfast room opens out to a large, private garden. Additional highlights include off-street parking at the front, with the potential for a loft extension (subject to planning permission). A truly fantastic opportunity for families looking to settle in this desirable area.