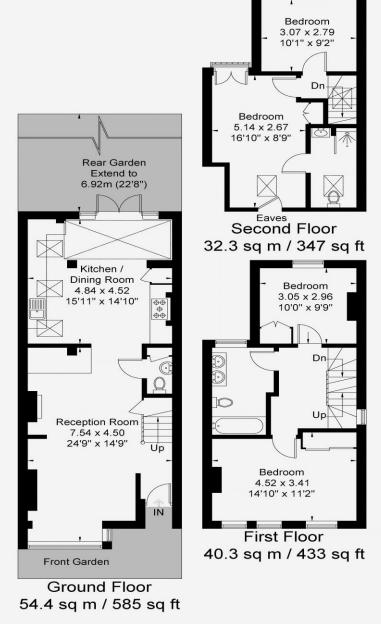

## Laburnum Road SW19

Approximate Gross Internal Area = 127.0 sq m / 1367 sq ft

www.epc.uk.com info@epc.uk.com

Not to scale, for guidance only and must not be relied upon as a statement of fact, All measurements and areas are approximate only and have been prepared in accordance with the current edition of RICS code of Measuring Practice.