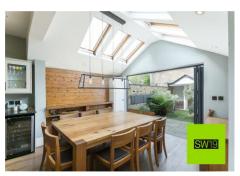

Exceptional by SW19 are proud to present this truly unique, double-fronted five-bedroom home located in the heart of Colliers Wood. Offering over 2,000 sq ft of well-balanced living space across three floors, this distinctive property is a rare find and must be seen in person to be fully appreciated. From the moment you step into the welcoming vestibule, the generous proportions and natural light throughout the home are immediately apparent. At the centre of the house is a spacious entrance hallway, setting the tone for the bright, airy, and characterful interiors that flow seamlessly throughout. With versatile living areas, large bedrooms, and an abundance of original features, this exceptional residence offers both comfort and scale – ideal for growing families or those looking to upsize without compromising on location or individuality. Early viewing is highly recommended to experience the space and charm this remarkable home has to offer.