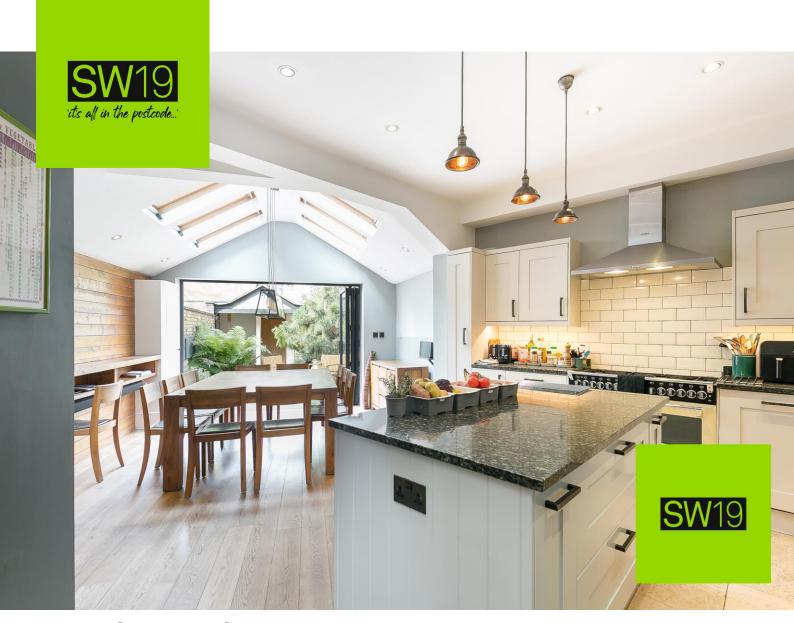

Exceptional by SW19 are proud to present this truly unique, double-fronted five-bedroom home located in the heart of Colliers Wood. Offering over 2,000 sq ft of well-balanced living space across three floors, this distinctive property is a rare find and must be seen in person to be fully appreciated. From the moment you step into the welcoming vestibule, the generous proportions and natural light throughout the home are immediately apparent. At the centre of the house is a spacious entrance hallway, setting the tone for the bright, airy, and characterful interiors that flow seamlessly throughout. With versatile living areas, large bedrooms, and an abundance of original features, this exceptional residence offers both comfort and scale – ideal for growing families or those looking to upsize without compromising on location or individuality. Early viewing is highly recommended to experience the space and charm this remarkable home has to offer.