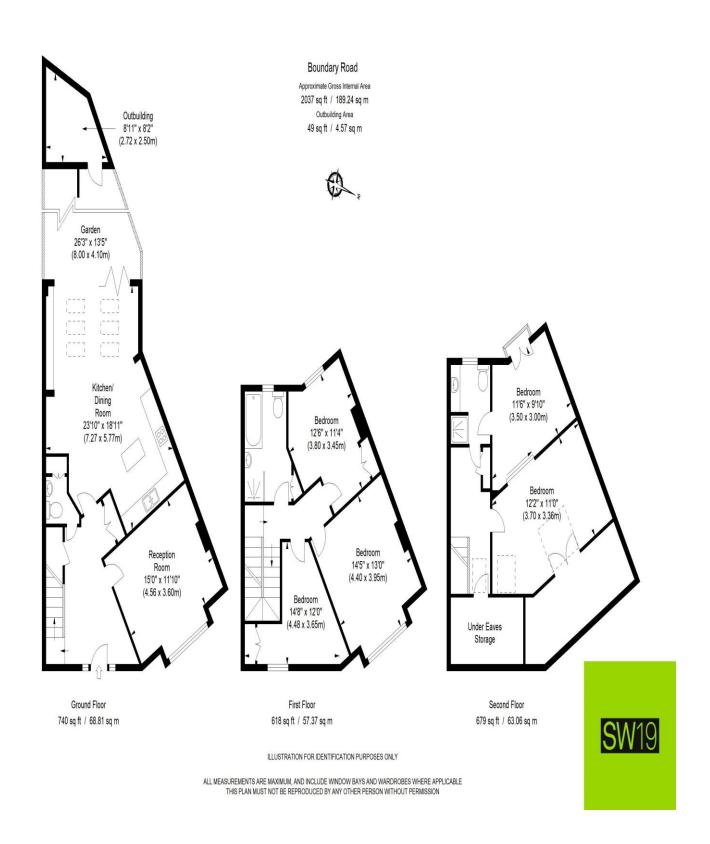

Exceptional by SW19 are proud to present this truly unique, double-fronted five-bedroom home located in the heart of Colliers Wood. Offering over 2,000 sq ft of well-balanced living space across three floors, this distinctive property is a rare find and must be seen in person to be fully appreciated. From the moment you step into the welcoming vestibule, the generous proportions and natural light throughout the home are immediately apparent. At the centre of the house is a spacious entrance hallway, setting the tone for the bright, airy, and characterful interiors that flow seamlessly throughout. With versatile living areas, large bedrooms, and an abundance of original features, this exceptional residence offers both comfort and scale – ideal for growing families or those looking to upsize without compromising on location or individuality. Early viewing is highly recommended to experience the space and charm this remarkable home has to offer.