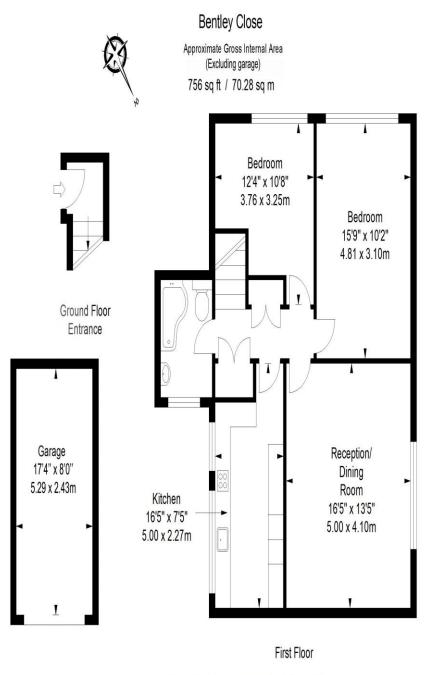

This charming two bedroom first floor maisonette is nestled in a peaceful, highly desirable residential cul-de-sac, complete with well-maintained communal gardens. The property boasts its own private entrance within a small, purpose-built block, and comes with the added advantage of a private garage to the rear. Offered with share of freehold and no onward chain, this apartment presents a fantastic opportunity for prospective buyers. Conveniently located, the property is just a short stroll from the shops and amenities of Arthur Road, highly regarded local schools, and the expansive green spaces of Wimbledon Park. Wimbledon Park Underground Station (District Line) is just a 5-minute walk away, providing excellent transport links to central London.

ALL MEASUREMENTS ARE MAXIMUM, AND INCLUDE WINDOW BAYS AND WARDROBES WHERE APPLICABLE THIS PLAN MUST NOT BE REPRODUCED BY ANY OTHER PERSON WITHOUT PERMISSION

020 8544 2828 Wimbledon: Wimbledon Park: Colliers Wood www.SW19.com