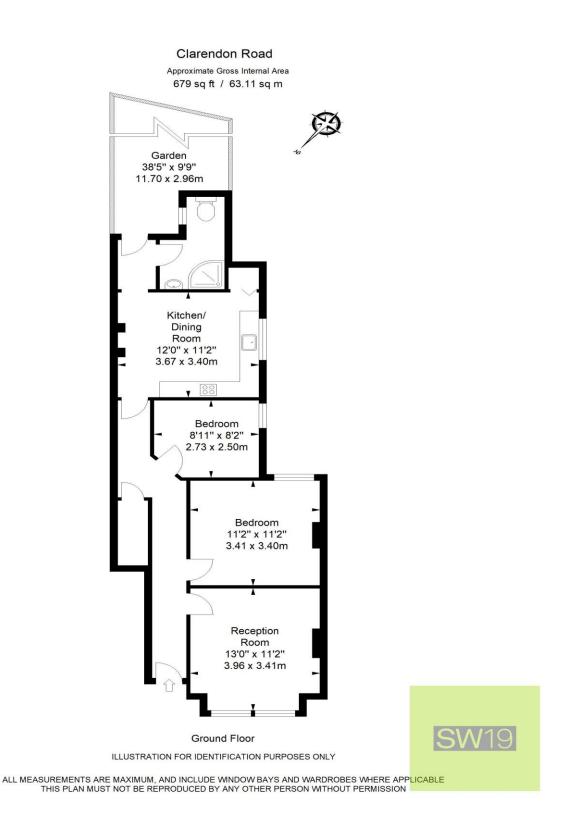

## **Clarendon Road**

Beautifully presented two bedroom ground floor maisonette, complete with a private rear garden. Generously sized kitchen/diner perfect for entertaining. Ideally located just a short stroll Colliers Wood recreation ground and Tube Station. Being sold with the benefit of no onward chain, this property is perfect for first-time buyers looking to get onto the SW19 property market.