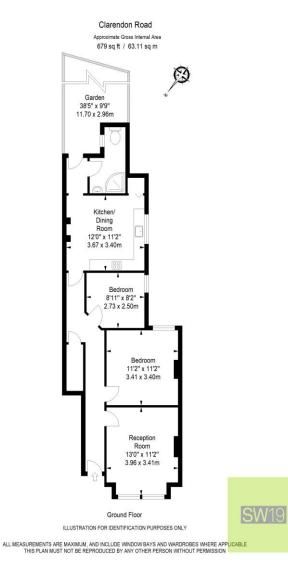

## FLOORPLANS

Beautifully presented two bedroom ground floor maisonette, complete with a private rear garden. Generously sized kitchen/diner perfect for entertaining. Ideally located just a short stroll Colliers Wood recreation ground and Tube Station. Being sold with the benefit of no onward chain, this property is perfect for first-time buyers looking to get onto the SW19 property market.