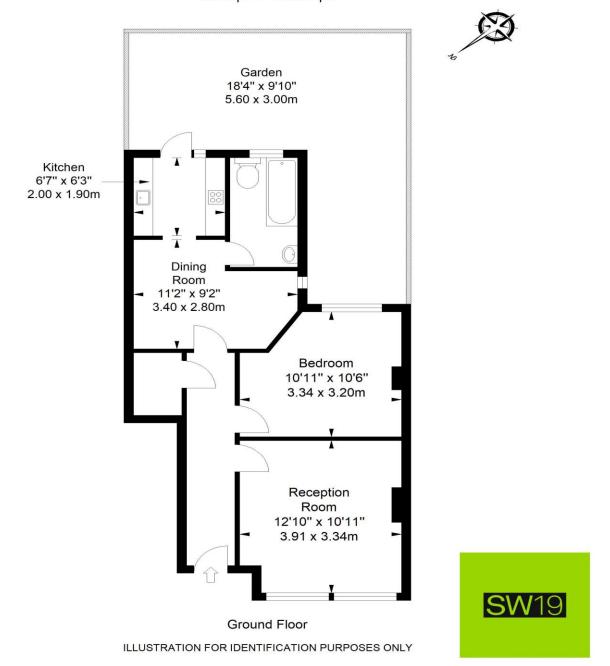

## **Dinton Road**

Approximate Gross Internal Area 509 sq ft / 47.30 sq m

ALL MEASUREMENTS ARE MAXIMUM, AND INCLUDE WINDOW BAYS AND WARDROBES WHERE APPLICABLE THIS PLAN MUST NOT BE REPRODUCED BY ANY OTHER PERSON WITHOUT PERMISSION