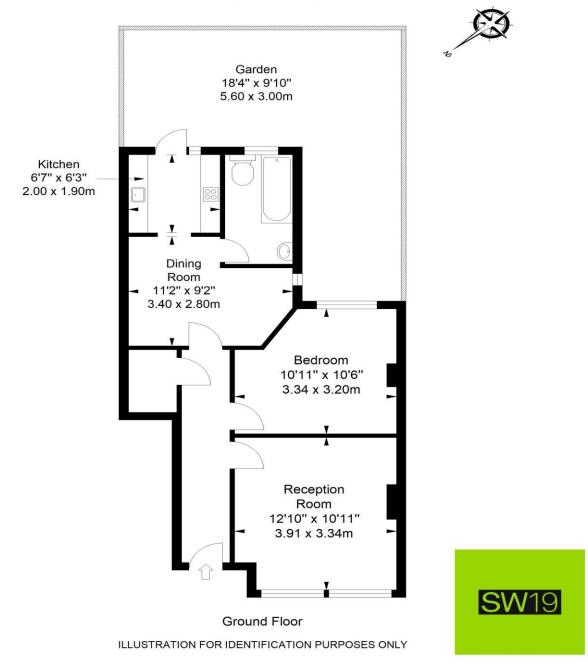

## **Dinton Road**

Approximate Gross Internal Area 509 sq ft / 47.30 sq m

ALL MEASUREMENTS ARE MAXIMUM, AND INCLUDE WINDOW BAYS AND WARDROBES WHERE APPLICABLE THIS PLAN MUST NOT BE REPRODUCED BY ANY OTHER PERSON WITHOUT PERMISSION