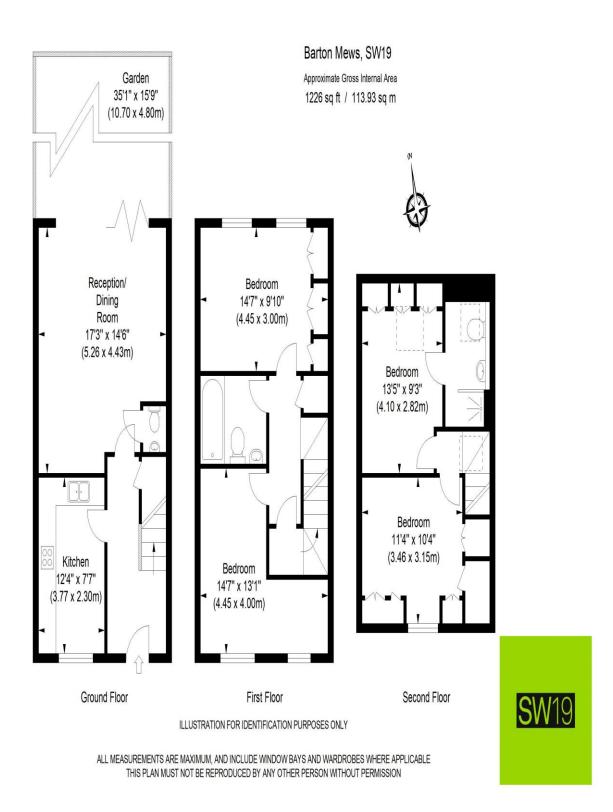

020 8544 2828 Wimbledon: Wimbledon Park: Colliers Wood www.SW19.com

sw19 Estate Agents Ltd. Is registered in England & Wales No. 05508737 "it's all in the postcode..."

SW19 Estate Agents are delighted to present this impressive four-bedroom townhouse, ideally situated within a secure, gated development in the heart of Wimbledon. Beautifully designed for modern family living, this spacious home offers a flexible layout across multiple floors, featuring four generous double bedrooms, a stylish family bathroom, and an en-suite shower room to the principal bedroom. The ground floor welcomes you with a bright and spacious reception room, a contemporary fitted kitchen, and a convenient downstairs WC. To the rear, you'll find a low-maintenance private garden – perfect for relaxing or entertaining. Further benefits include private off-street parking within the gated grounds and a peaceful yet central location, close to Wimbledon's excellent schools, transport links, and local amenities. Available from the end of April, Offered Unfurnished.