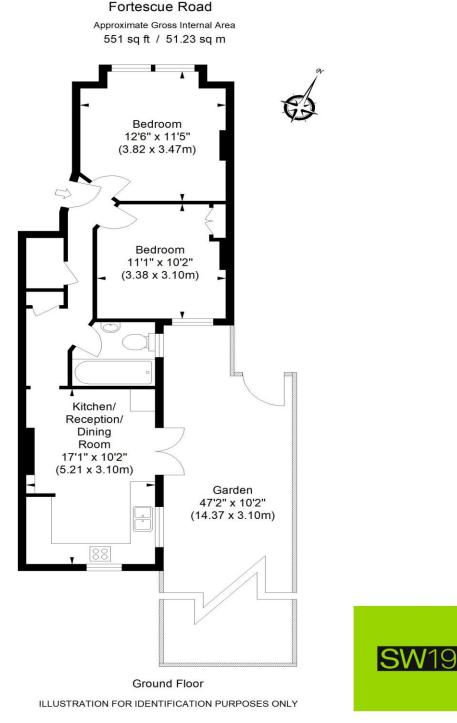

SW19 proudly presents this charming garden conversion on Fortescue Road. Currently configured as a two-bedroom home, it offers flexibility to become a spacious one-bedroom with two flowing reception areas leading to a delightful south-facing garden. Ideally situated for first-time buyers, this versatile property is perfectly positioned to enjoy everything Colliers Wood has to offer. As Mary Poppins would say, it's practically perfect in every way!

020 8544 2828 Wimbledon: Wimbledon Park: Colliers Wood

www.SWI9.com SW19 Estate Agents Ltd. Is registered in England & Wales No. 05508737 'it's all in the postcode...'

ALL MEASUREMENTS ARE MAXIMUM, AND INCLUDE WINDOW BAYS AND WARDROBES WHERE APPLICABLE THIS PLAN MUST NOT BE REPRODUCED BY ANY OTHER PERSON WITHOUT PERMISSION