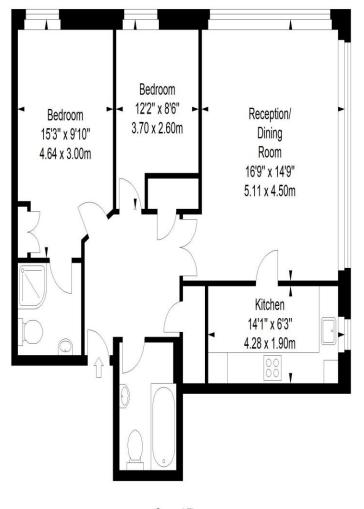

020 8544 2828

Wimbledon: Wimbledon Park: Colliers Wood

www.SW19.com

SW19 Estate Agents Ltd. Is registered in England & Wales No. 05508737 'its all in the postcode...'

Ground Floor

ILLUSTRATION FOR IDENTIFICATION PURPOSES ONLY

ALL MEASUREMENTS ARE MAXIMUM, AND INCLUDE WINDOW BAYS AND WARDROBES WHERE APPLICABLE THIS PLAN MUST NOT BE REPRODUCED BY ANY OTHER PERSON WITHOUT PERMISSION

These particulars are for guidance only and should not be relied upon as a statement or representation of fact. All measurements given are approximate only and should not be relied upon for ordering carpets, equipment etc. Purchasers should satisfy themselves by inspection or otherwise as to the accuracy of the