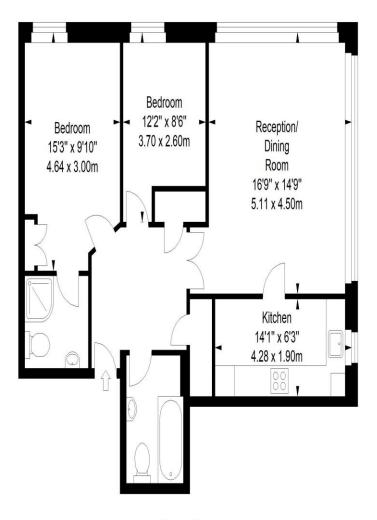

020 8544 2828 Wimbledon: Wimbledon Park: Colliers Wood www.SW19.com

SW19 Estate Agents Ltd. Is registered in England & Wales No. 05508737 "it's all in the postcode..."

Ground Floor

ILLUSTRATION FOR IDENTIFICATION PURPOSES ONLY

ALL MEASUREMENTS ARE MAXIMUM, AND INCLUDE WINDOW BAYS AND WARDROBES WHERE APPLICABLE THIS PLAN MUST NOT BE REPRODUCED BY ANY OTHER PERSON WITHOUT PERMISSION

These particulars are for guidance only and should not be relied upon as a statement or representation of fact. All measurements given are approximate only and should not be relied upon for ordering carpets, equipment etc. Purchasers should satisfy themselves by inspection or otherwise as to the accuracy of the