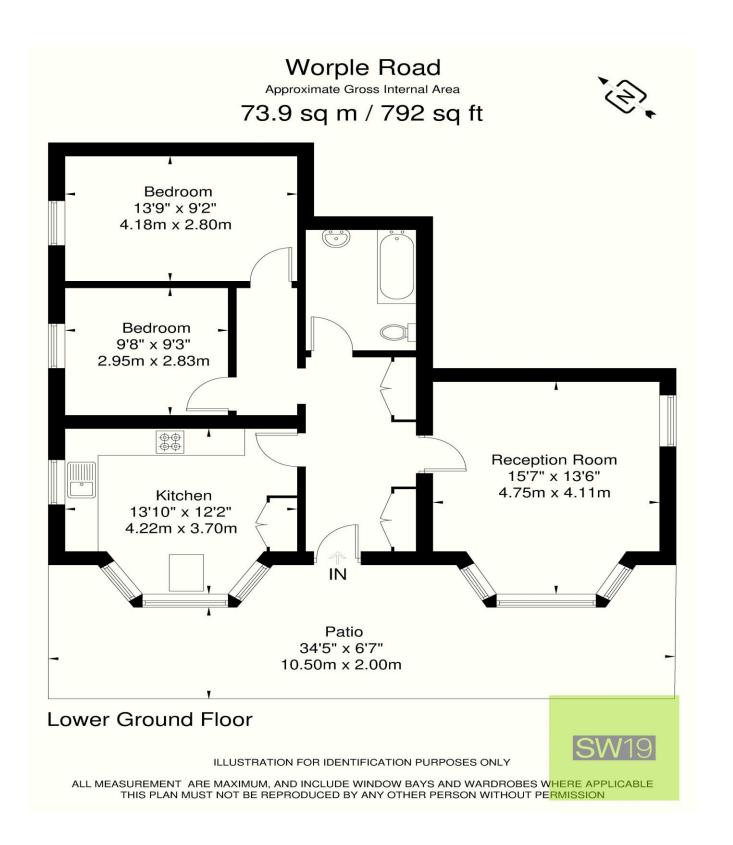

## 114 Worple Road

£525,000

- Two double bedrooms
- Beautifully presented
- Spacious throughout
- Lounge/dinner
- Own front door

020 8544 2828

Wimbledon: Wimbledon Park: Colliers Wood

www.SW19.com

SW19 Estate Agents Ltd. Is registered in England & Wales No. 05508737 its all in the postcode...'

Charming two double bedroom period conversion flat with its own parking space, located in a highly sought after area, offering easy access to Wimbledon town centre, transport links, and Wimbledon Village. The flat features a modern, contemporary kitchen breakfast room and a lovely lounge/dinner. With a warm and inviting atmosphere throughout, There is your own courtyard area to the front with own entrance into a spacious hallway. This home is perfect for buyers seeking a home they can move straight into.