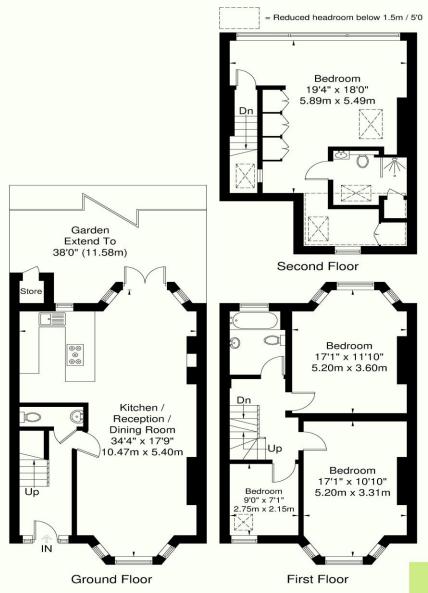

## Melrose Avenue

Approximate Gross Internal Area = 137.2 sq m / 1477 sq ft

ILLUSTRATION FOR IDENTIFICATION PURPOSES ONLY

ALL MEASUREMENT ARE MAXIMUM, AND INCLUDE WINDOW BAYS AND WARDROBES WHERE APP THIS PLAN MUST NOT BE REPRODUCED BY ANY OTHER PERSON WITHOUT PERMISSION