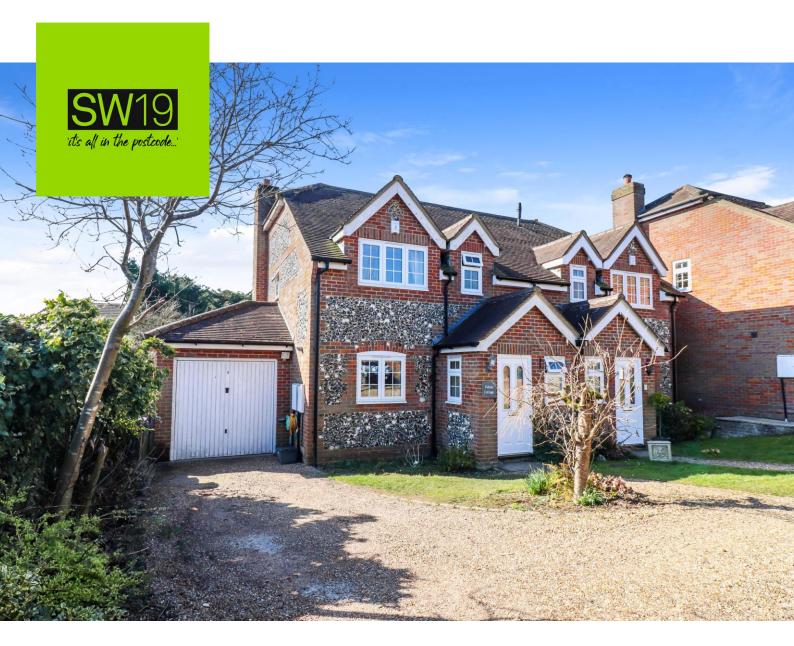

## **Paddocks End** Seer Green

## Offers in Excess of £820,000

- Three bedrooms
- Two bathrooms
- No Chain
- Off street parking for two cars
- Garage

020 8544 2828

Wimbledon: Wimbledon Park: Colliers Wood

www.SW19.com
SW19 Estate Agents Ltd. Is registered in England & Wales No. 05508737
its all in the postcode...'

A Rare Gem in Seer Green - Exceptional Three-Bedroom Brick & Flint Residence. SW19 is delighted to present this extraordinary three-bedroom brick-and-flint home, nestled within an exclusive cul-de-sac of just five properties in the highly coveted village of Seer Green. Effortlessly blending timeless charm with modern sophistication, this impeccably presented residence offers a warm, inviting ambience, thoughtfully designed interiors, and a picturesque rear garden. With excellent transport links and a thriving village community, this is a standout opportunity for discerning buyers seeking tranquillity and connectivity in equal measure. From the moment you step inside, you are welcomed by a bright and airy entrance hall, where natural light cascades through the space. A stylish and practical downstairs cloakroom enhances everyday convenience. The well-appointed kitchen/breakfast room boasts bespoke cabinetry, premium integrated appliances, and ample space for relaxed dining. The elegant lounge is a true showpiece, featuring characterful beamed ceilings, an inviting open brick hearth fireplace, and French doors that lead seamlessly to the idyllic rear garden. Adjoining the lounge, a versatile additional room provides flexible living options—whether as a dining area, playroom, or inspiring home office—complete with a charming stable-style door. The serene rear garden is a private sanctuary, designed with a combination of expansive patio space and a manicured lawn, enhanced by established border shrubs and a convenient side gate. Upstairs, three generously proportioned bedrooms await, including a luxurious principal suite with bespoke built-in wardrobes and a stylish ensuite shower room. A beautifully crafted contemporary country-style family bathroom completes this level with refined elegance. To the front, a spacious garage with power and lighting is complemented by a private driveway, offering ample parking for at least three vehicles. Positioned on the corner plot of this prestigious cul-de-sac, the property enjoys a heightened sense of privacy and exclusivity. Offered chain-free, this is a rare opportunity to secure a home in Seer Green—one of Buckinghamshire's most desirable villages, renowned for its award-winning pub, The Cricketers, and a selection of quaint local amenities, including a traditional butcher and convenience store. With Seer Green & Jordans train station within walking distance and Beaconsfield just three miles away, this property offers the best of both worlds—peaceful village living with seamless transport links.