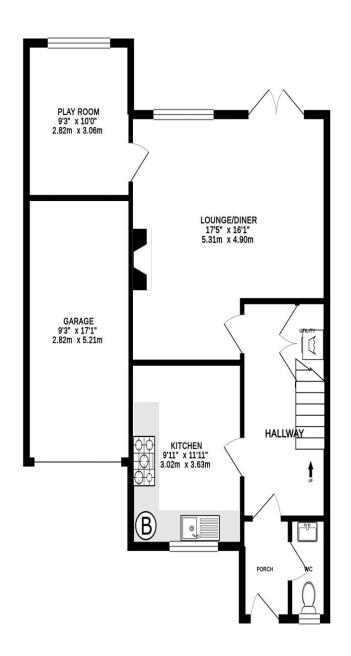

A Rare Gem in Seer Green - Exceptional Three-Bedroom Brick & Flint Residence. SW19 is delighted to present this extraordinary three-bedroom brick-and-flint home, nestled within an exclusive cul-de-sac of just five properties in the highly coveted village of Seer Green. Effortlessly blending timeless charm with modern sophistication, this impeccably presented residence offers a warm, inviting ambience, thoughtfully designed interiors, and a picturesque rear garden. With excellent transport links and a thriving village community, this is a standout opportunity for discerning buyers seeking tranquillity and connectivity in equal measure. From the moment you step inside, you are welcomed by a bright and airy entrance hall, where natural light cascades through the space. A stylish and practical downstairs cloakroom enhances everyday convenience. The well-appointed kitchen/breakfast room boasts bespoke cabinetry, premium integrated appliances, and ample space for relaxed dining. The elegant lounge is a true showpiece, featuring characterful beamed ceilings, an inviting open brick hearth fireplace, and French doors that lead seamlessly to the idyllic rear garden. Adjoining the lounge, a versatile additional room provides flexible living options—whether as a dining area, playroom, or inspiring home office—complete with a charming stable-style door. The serene rear garden is a private sanctuary, designed with a combination of expansive patio space and a manicured lawn, enhanced by established border shrubs and a convenient side gate. Upstairs, three generously proportioned bedrooms await, including a luxurious principal suite with bespoke built-in wardrobes and a stylish ensuite shower room. A beautifully crafted contemporary country-style family bathroom completes this level with refined elegance. To the front, a spacious garage with power and lighting is complemented by a private driveway, offering ample parking for at least three vehicles. Positioned on the corner plot of this prestigious cul-de-sac, the property enjoys a heightened sense of privacy and exclusivity. Offered chain-free, this is a rare opportunity to secure a home in Seer Green—one of Buckinghamshire's most desirable villages, renowned for its award-winning pub, The Cricketers, and a selection of quaint local amenities, including a traditional butcher and convenience store. With Seer Green & Jordans train station within walking distance and Beaconsfield just three miles away, this property offers the best of both worlds—peaceful village living with seamless transport links.

## TOTAL FLOOR AREA: 1261 sq. ft. (117.1 sq. m.) approx.

020 8544 2828

Wimbledon: Wimbledon Park: Colliers Wood

www.SW19.com
SW19 Estate Agents Ltd. Is registered in England & Wales No. 05508737
its all in the postcode...'