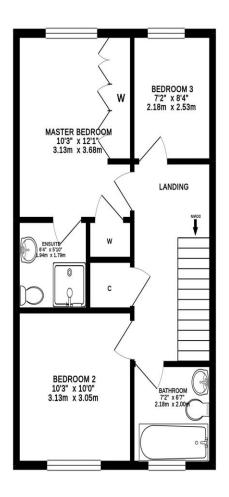

A Rare Gem in Seer Green - Exceptional Three-Bedroom Brick & Flint Residence. SW19 is delighted to present this extraordinary three-bedroom brick-and-flint home, nestled within an exclusive cul-de-sac of just five properties in the highly coveted village of Seer Green. Effortlessly blending timeless charm with modern sophistication, this impeccably presented residence offers a warm, inviting ambience, thoughtfully designed interiors, and a picturesque rear garden. With excellent transport links and a thriving village community, this is a standout opportunity for discerning buyers seeking tranquillity and connectivity in equal measure. From the moment you step inside, you are welcomed by a bright and airy entrance hall, where natural light cascades through the space. A stylish and practical downstairs cloakroom enhances everyday convenience. The well-appointed kitchen/breakfast room boasts bespoke cabinetry, premium integrated appliances, and ample space for relaxed dining. The elegant lounge is a true showpiece, featuring characterful beamed ceilings, an inviting open brick hearth fireplace, and French doors that lead seamlessly to the idyllic rear garden. Adjoining the lounge, a versatile additional room provides flexible living options—whether as a dining area, playroom, or inspiring home office—complete with a charming stable-style door. The serene rear garden is a private sanctuary, designed with a combination of expansive patio space and a manicured lawn, enhanced by established border shrubs and a convenient side gate. Upstairs, three generously proportioned bedrooms await, including a luxurious principal suite with bespoke built-in wardrobes and a stylish ensuite shower room. A beautifully crafted contemporary country-style family bathroom completes this level with refined elegance. To the front, a spacious garage with power and lighting is complemented by a private driveway, offering ample parking for at least three vehicles. Positioned on the corner plot of this prestigious cul-de-sac, the property enjoys a heightened sense of privacy and exclusivity. Offered chain-free, this is a rare opportunity to secure a home in Seer Green—one of Buckinghamshire's most desirable villages, renowned for its award-winning pub, The Cricketers, and a selection of quaint local amenities, including a traditional butcher and convenience store. With Seer Green & Jordans train station within walking distance and Beaconsfield just three miles away, this property offers the best of both worlds—peaceful village living with seamless transport links.

## 1ST FLOOR 487 sq. ft. (45.3 sq. m.)