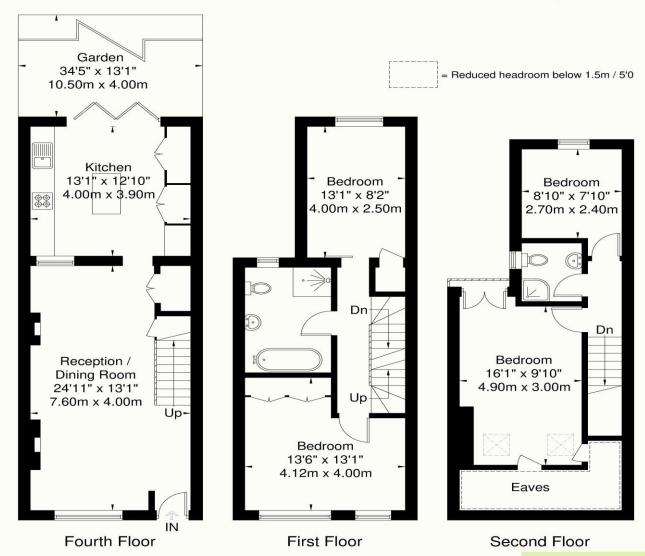

## **Denison Road SW19**

Approximate Gross Internal Area = 125 sq m / 1345 sq ft (Including Eaves)

ILLUSTRATION FOR IDENTIFICATION PURPOSES ONLY

ALL MEASUREMENT ARE MAXIMUM, AND INCLUDE WINDOW BAYS AND WARDROBES WHERE APPLICABLE THIS PLAN MUST NOT BE REPRODUCED BY ANY OTHER PERSON WITHOUT PERMISSION