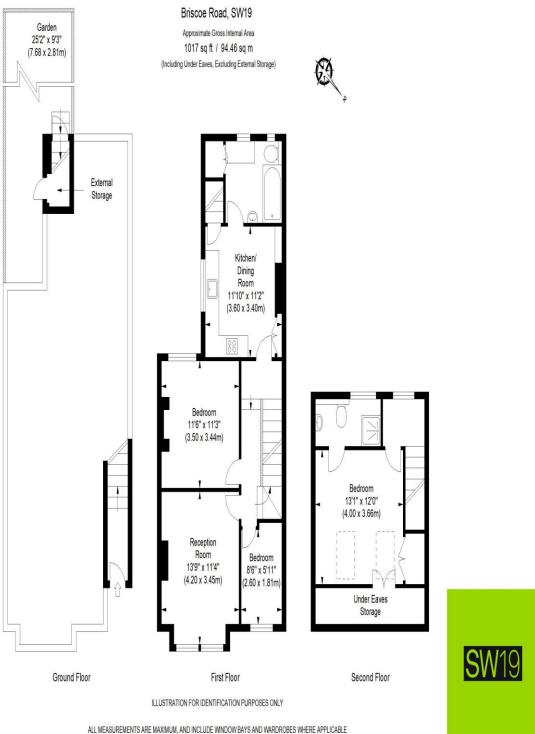

This beautifully presented and thoughtfully extended three-bedroom, two-bathroom split-level maisonette is located in the highly sought-after Colliers Wood area. Boasting generous living space and an abundance of natural light, this home offers a modern, contemporary feel throughout. It features a private garden, perfect for outdoor relaxation. With the added benefits of a share of freehold, this property presents an excellent opportunity for buyers looking to enter the desirable SW19 market. A truly wonderful home in a prime location!