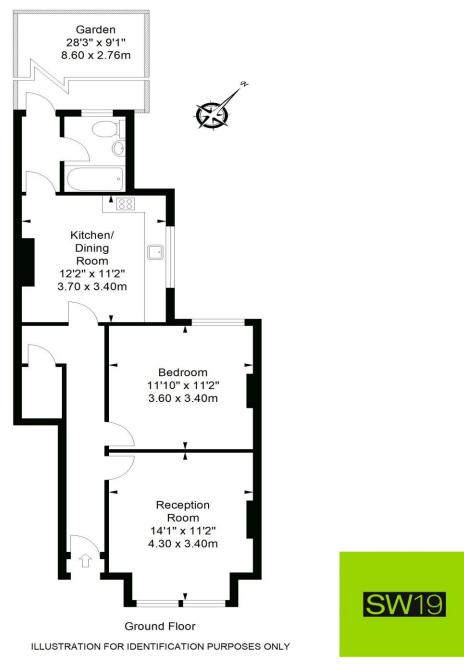

## Acre Road

Approximate Gross Internal Area 584 sq ft / 54.31 sq m

ALL MEASUREMENTS ARE MAXIMUM, AND INCLUDE WINDOW BAYS AND WARDROBES WHERE APPLICABLE THIS PLAN MUST NOT BE REPRODUCED BY ANY OTHER PERSON WITHOUT PERMISSION