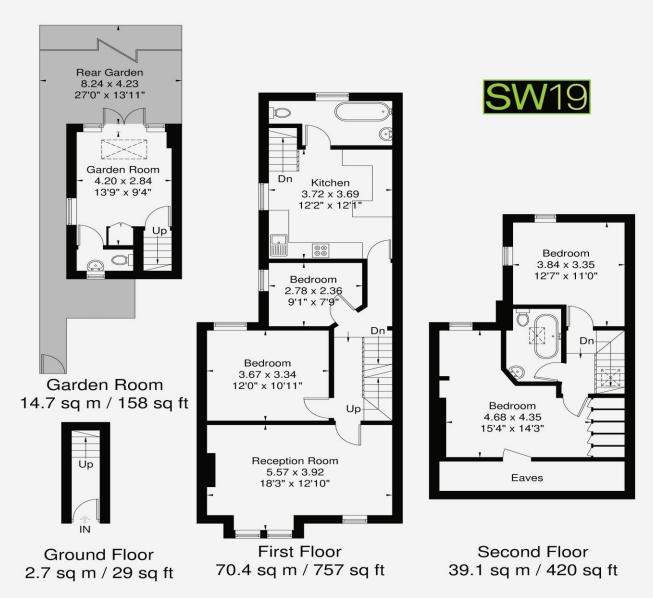

## Clarendon Road SW19

Approximate Gross Internal Area = 112.2 sq m / 1206 sq ft Garden Room = 14.7 sq m / 158 sq ft Total = 126.9 sq m / 1364 sq ft

www.epc.uk.com info@epc.uk.com

Not to scale, for guidance only and must not be relied upon as a statement of fact, All measurements and areas are approximate only and have been prepared in accordance with the current edition of RICS code of Measuring Practice.