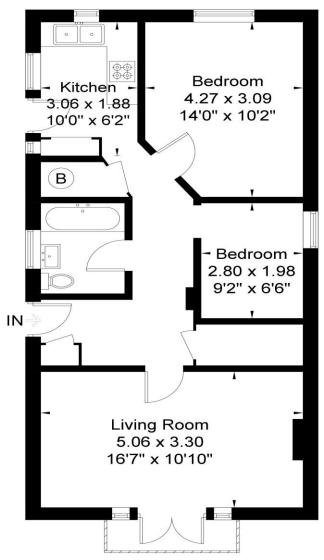

## **Hamilton Road** Wimbledon

£415,000

- Two bedroom top floor flat
- Battles area
- Balcony
- Short walking distance to Wimbledon Town Centre
- No chain

020 8544 2828

Wimbledon: Wimbledon Park: Colliers Wood

www.SW19.com

SW19 Estate Agents Ltd. Is registered in England & Wales No. 05508737 its all in the postcode...'

This two bedroom top floor flat is located on Hamilton road, South Wimbledon. The flat has a spacious living / dining room with French doors leading to a balcony area. The property flows very well and has a great deal of storage space. Fitted kitchen, good size master bedroom and a large single bedroom ideal as a child's or office. The bathroom is modern and fitted with shower over bath. Just minutes away from South Wimbledon station (Northern line) and the town centre (Wimbledon mainline station). Perfect for first time buyers or investors!

## Rycroft House SW19

Approximate Gross Internal Area = 60.8sq m / 654 sq ft

Second Floor 60.8 sq m / 654 sq ft

www.epc.uk.com info@epc.uk.com

Not to scale, for guidance only and must not be relied upon as a statement of fact, All measurements and areas are approximate only and have been prepared in accordance with the current edition of RICS code of Measuring Practice