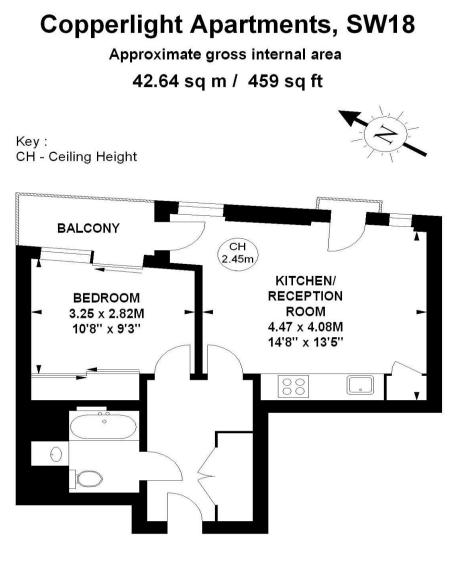

This luxury one double bedroom apartment benefits from its modern condition throughout as well as its own private balcony. A bright flat that has an open plan kitchen/reception room, perfect for those entertaining evenings. This property is close to local transport links such as Wandworths Town, Putney which make it easier to get into Central London. Located only a short walk from the local shops and restaurants for all your needs. Available early Nov.

020 8544 2828 Wimbledon: Wimbledon Park: Colliers Wood www.SW19.com

sw19 Estate Agents Ltd. Is registered in England & Wales No. 05508737 "it's all in the postcode..."

The floor plan is not to scale and measurements and areas shown are approximate and therefore should be used for illustrative purposes only. The plan has been prepared in accordance with the RICS code of Measuring Practice and whilst we have confidence in the information produced, it must not be relied on. If there is any aspect of particular importance, you should carry out or commission your own inspection of the property. Copyright of FeaturePRO.