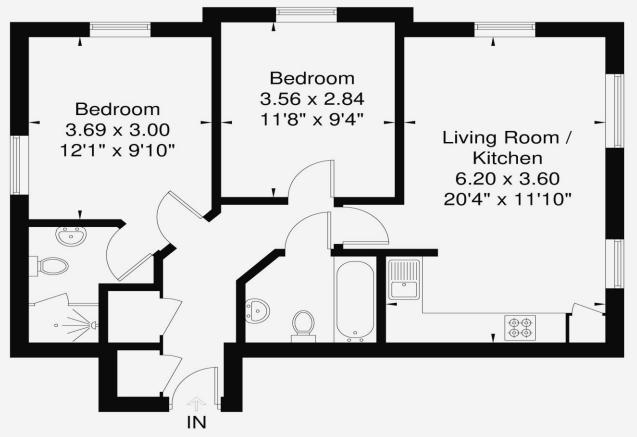

## Dreadnought Close SW19

Approximate Gross Internal Area = 61.4 sq m / 660 sq ft

Top Floor 61.4 sq m / 660 sq ft

www.epc.uk.com info@epc.uk.com

Not to scale, for guidance only and must not be relied upon as a statement of fact, All measurements and areas are approximate only and have been prepared in accordance with the current edition of RICS code of Measuring Practice.