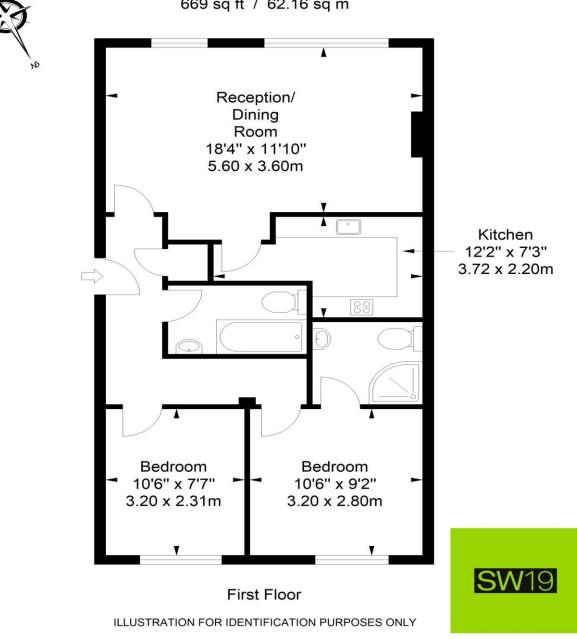

This well-located, spacious apartment features two double bedrooms and two bathrooms. Situated within a short walking distance of both Putney mainline and Putney East District Line tube stations, the property boasts a large, full-width lounge/dining room, a modern kitchen, a three-piece bathroom, and a second shower room serving the master bedroom. Available with no onward chain.

## Upper Richmond Road

Approximate Gross Internal Area 669 sq ft / 62.16 sq m

ALL MEASUREMENTS ARE MAXIMUM, AND INCLUDE WINDOW BAYS AND WARDROBES WHERE APPLICABLE THIS PLAN MUST NOT BE REPRODUCED BY ANY OTHER PERSON WITHOUT PERMISSION