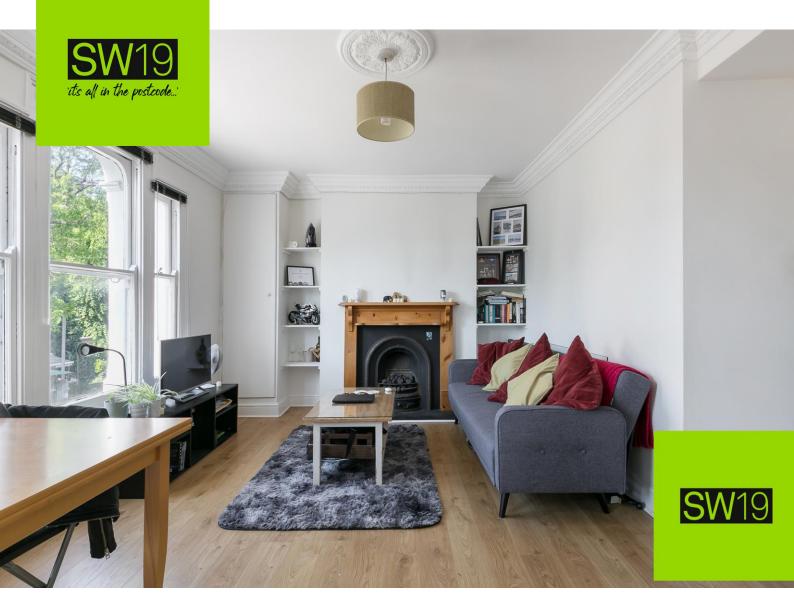

This well-located, spacious apartment features two double bedrooms and two bathrooms. Situated within a short walking distance of both Putney mainline and Putney East District Line tube stations, the property boasts a large, full-width lounge/dining room, a modern kitchen, a three-piece bathroom, and a second shower room serving the master bedroom. Available with no onward chain.