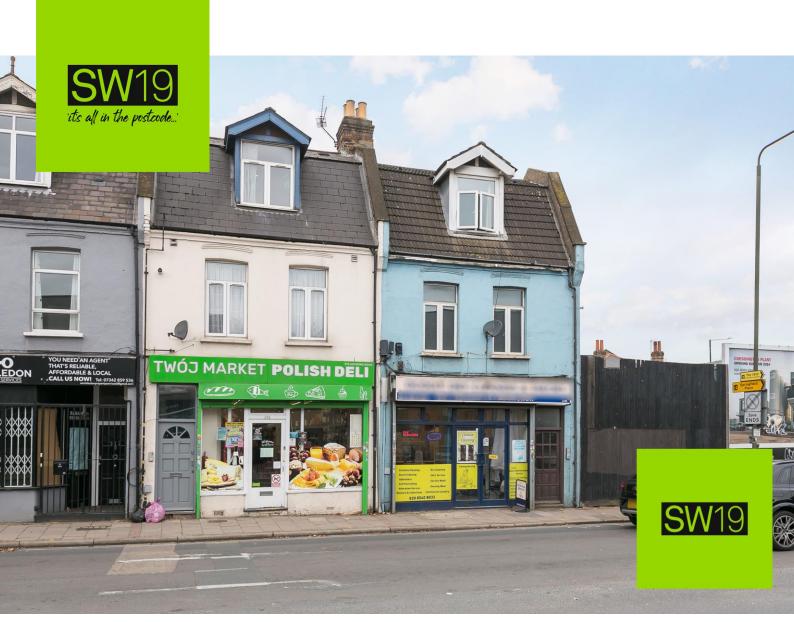

## **Haydons Road**

£1,000,000

- Commercial unit
- Two bedroom flat
- One bedroom flat
- Studio flat
- Outside space

020 8544 2828

Wimbledon: Wimbledon Park: Colliers Wood

www.SW19.com

The property is situated fronting Haydons Road close to its junctions with Gap Road, Durnsford Road and Plough Lane. The property is conveniently positioned within close proximity to local shops and amenities and the area is well served by public transport with Haydons Road main line station being within a short walking distance. It is an end of terrace period building being of traditional brick construction with a pitched tile roof. The property comprises ground floor commercial retail space with three flats above arranged over first and second floors. There is a studio flat to the rear at first floor, a 1 bed flat to the front of the first floor and a 2 bedroom flat on the second floor. Externally there is a garden to the rear of the property.