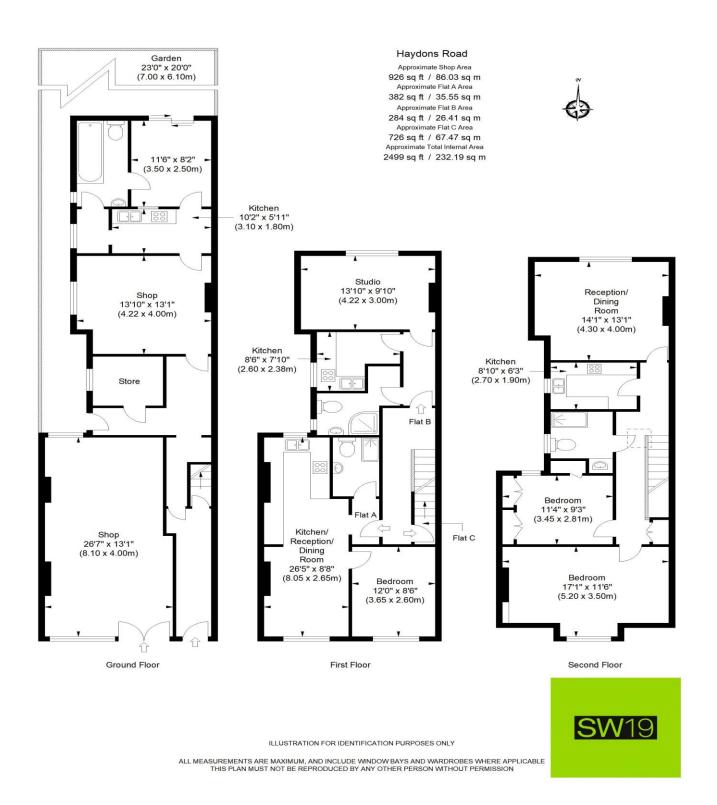

## **Haydons Road**

£1,000,000

- Commercial unit
- Two bedroom flat
- One bedroom flat
- Studio flat
- Outside space

020 8544 2828

Wimbledon: Wimbledon Park: Colliers Wood

www.SW19.com

The property is situated fronting Haydons Road close to its junctions with Gap Road, Durnsford Road and Plough Lane. The property is conveniently positioned within close proximity to local shops and amenities and the area is well served by public transport with Haydons Road main line station being within a short walking distance. It is an end of terrace period building being of traditional brick construction with a pitched tile roof. The property comprises ground floor commercial retail space with three flats above arranged over first and second floors. There is a studio flat to the rear at first floor, a 1 bed flat to the front of the first floor and a 2 bedroom flat on the second floor. Externally there is a garden to the rear of the property.