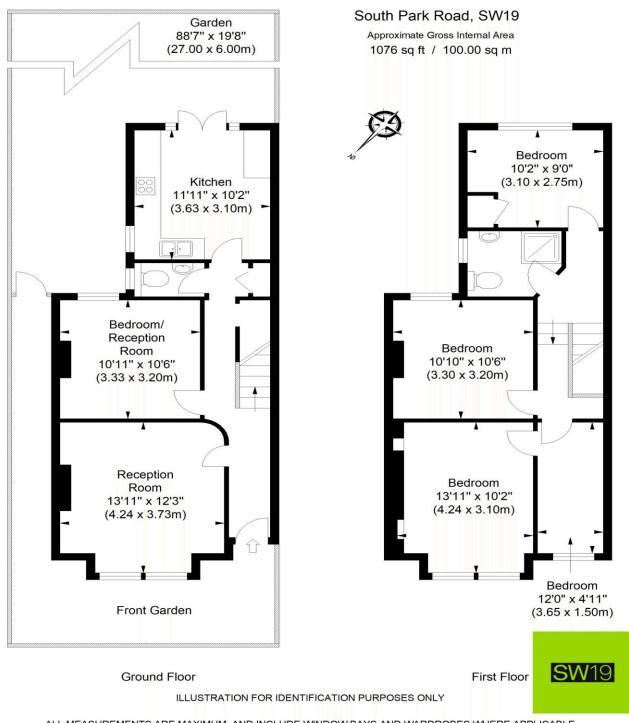

For the first time in a century, we proudly present this timeless semi-detached period house, featuring one of the longest gardens on the road. Cherished by the same family for generations, this property is a rare find, offering a complete blank canvas for you to reimagine and fully realise its vast potential. Embrace the opportunity to transform this unmodernised gem into your dream home. No chain. Viewings strictly by appointment.