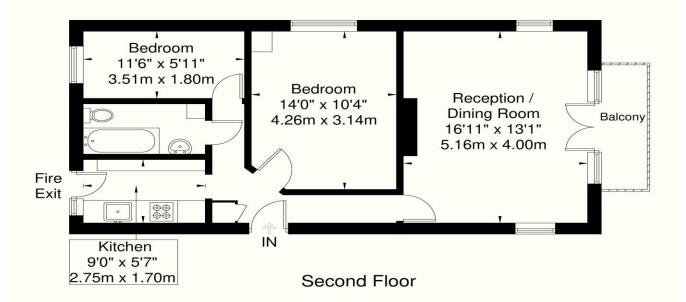

## Ryecroft House

Approximate Gross Internal Area 56.4 sq m / 607 sq ft

ILLUSTRATION FOR IDENTIFICATION PURPOSES ONLY

ALL MEASUREMENT ARE MAXIMUM, AND INCLUDE WINDOW BAYS AND WARDROBES WHERE APPLICABLE THIS PLAN MUST NOT BE REPRODUCED BY ANY OTHER PERSON WITHOUT PERMISSION