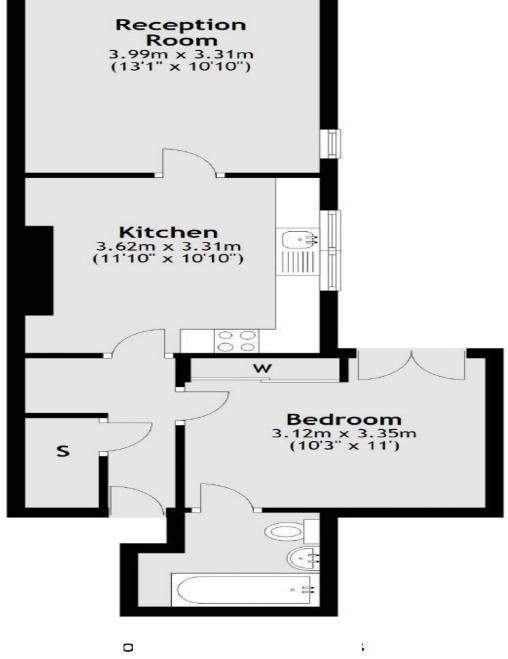

## £405,000

- One double bedroom •
- Large garden and separate patio area
- Great location, within 0.2 miles of South Wimbledon tube
- No chain
- Ground floor

020 8544 2828 Wimbledon: Wimbledon Park: Colliers Wood