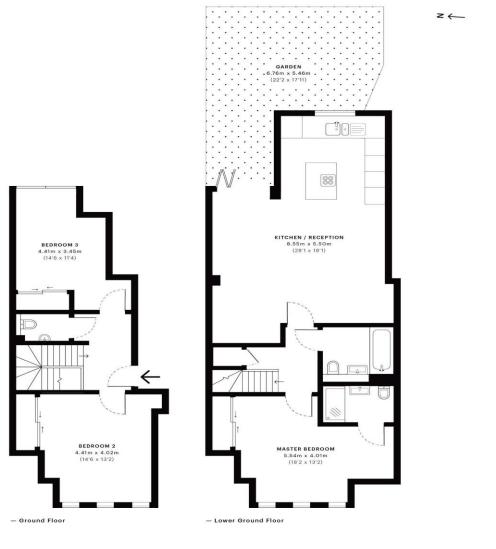

## Monthly Rental Of £2,750

- Three double bedrooms
- Available early August
- Unfurnished
- Two bathrooms
- Open plan living

020 8544 2828

Wimbledon: Wimbledon Park: Colliers Wood

www.SW19.com

This incredible three double bedroom, split level garden apartment has over 1150 Sq Ft of space and is designed to impeccable standards. Located a short walk to South Wimbledon Tube (Northern Line) and close to Wimbledon town. With a large reception area, open plan living with a stylish kitchen with stone worktops and breakfast bar. Direct access to a secluded patio garden. Three very spacious bedrooms, master bedroom with en-suite. Family bathroom and further downstairs w/c. This is a must-see home, perfect for families or professional sharers. Available early August, unfurnished - no parking.

## Bonsor House, SW19

26/03/2019

LASER SCAN POINTS 49,483,220

GROSS INTERNAL AREA 107.0 Sqm / 1151.2 Sqft

0.0 Sqm / 0.0 Sqft

Spec floor plans are produced in accordance with the Royal Institution of Chartered Surveyors' Property Measurement Standards. Plots and gardens are illustrative only and are excluded from all area calculations. Due to rounding, numbers may not add up precisely.

IPMS 3B RESIDENTIAL 103.7 Sqm / 1116.3 Sqft

IPMS 3C RESIDENTIAL 98.9 Sqm / 1064.9 Sqft

SPEC ID 5c928ab265a48f0a117458ea

020 8544 2828

Wimbledon: Wimbledon Park: Colliers Wood

www.SW19.com

These particulars are for guidance only and should not be relied upon as a statement or representation of fact. All measurements given are approximate only and should not be relied upon for ordering carpets, equipment etc. Purchasers should satisfy themselves by inspection or otherwise as to the accuracy of the statements contained within. Neither SW19 estate agents Itd or related companies or their employees can confirm structural conditions of the property or that any appliances or other facilities are in working order. Purchasers are strongly recommended to arrange their own survey.