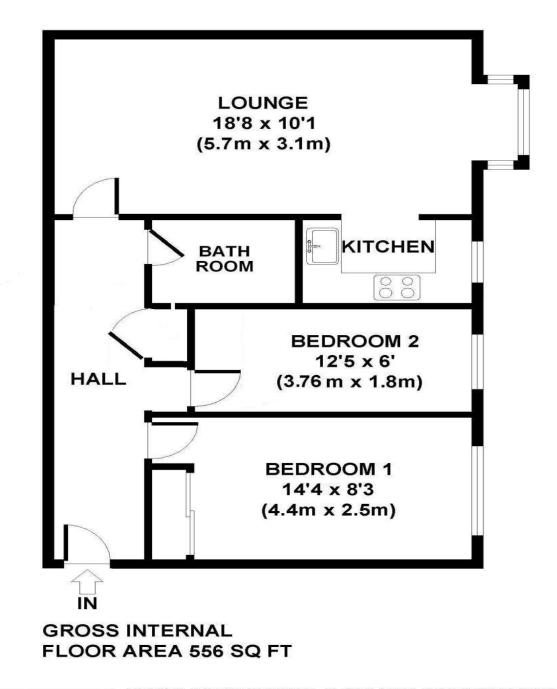

This two double bedroom second floor flat located only a short walking distance to Colliers Wood and South Wimbledon tube station. Close to Wimbledon town centre which offers a range of local shops and restaurants. Compromises of an open plan kitchen, living room and a bathroom Available August and furnished.

020 8544 2828 Wimbledon: Wimbledon Park: Colliers Wood www.SW19.com

sw19 Estate Agents Ltd. Is registered in England & Wales No. 05508737 "it's all in the postcode..."

APPROX. GROSS INTERNAL FLOOR AREA 556 SQ FT/ 52 SQ M Copyright SW19 Floorplans are for identification and guideline purposes only, not to scale. Compliant with RICS code of measuring practice.