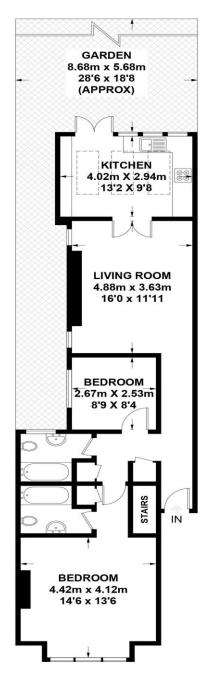

This two bed, two bathroom garden flat located close to Wimbledon Chase mainline station, a short walk from the highly sought after primary school as well as Wimbledon Town. This spacious property comprises a large reception, modern fitted kitchen with good storage and space for a table. Two generous bedrooms and modern bathroom suites. Ideal for couples, young families or sharers. Offered unfurnished and available now.

## Approximate Gross Internal Area = 74.6 sq m / 803 sq ft (Excluding Stairs)

Illustration for identification purposes only, measurements are approximate, not to scale. (ID469727)

These particulars are for guidance only and should not be relied upon as a statement or representation of fact. All measurements given are approximate only and should not be relied upon for ordering carpets, equipment etc. Purchasers should satisfy themselves by inspection or otherwise as to the accuracy of the statements contained within. Neither SW19 estate agents Itd or related companies or their employees can confirm structural conditions of the property or that any appliances or other facilities are in working order. Purchasers are strongly recommended to arrange their own survey.