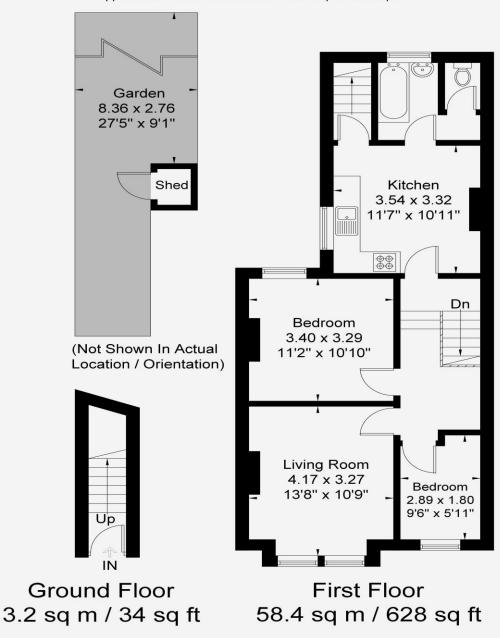

## Boundary Road, SW19

Approximate Gross Internal Area = 61.6 sq m / 663 sq ft

www.epc.uk.com info@epc.uk.com

Not to scale, for guidance only and must not be relied upon as a statement of fact, All measurements and areas are approximate only and have been prepared in accordance with the current edition of RICS code of Measuring Practice.