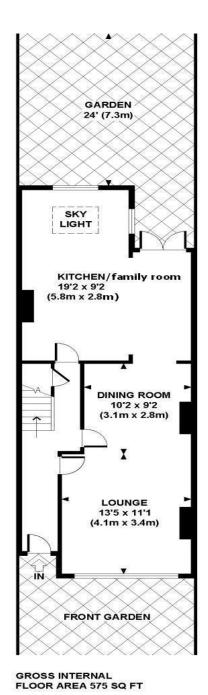

GROSS INTERNAL FLOOR AREA 447 SQ FT

APPROX. GROSS INTERNAL FLOOR AREA 1250 SQ FT/ 116 SQ M Copyright SW19

Floorplans are for identification and guideline purposes only, not to scale. Compliant with RICS code of measuring practice.