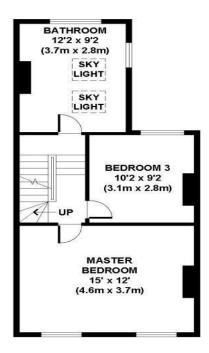

GROSS INTERNAL FLOOR AREA 447 SQ FT

APPROX. GROSS INTERNAL FLOOR AREA 1250 SQ FT/ 116 SQ M Copyright SW19

Floorplans are for identification and guideline purposes only, not to scale. Compliant with RICS code of measuring practice.