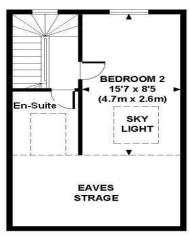

GROSS INTERNAL FLOOR AREA 447 SQ FT

APPROX. GROSS INTERNAL FLOOR AREA 1250 SQ FT/ 116 SQ M Copyright SW19

Floorplans are for identification and guideline purposes only, not to scale. Compliant with RICS code of measuring practice.