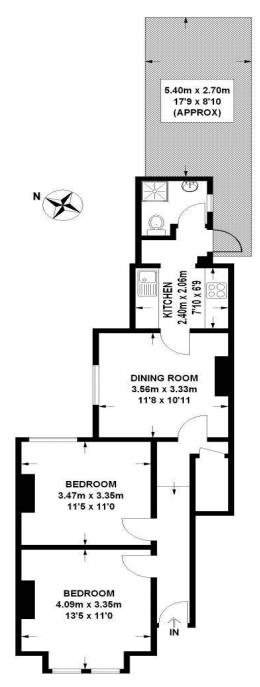

## Approximate Gross Internal Area 56.1 sq m / 604 sq ft

Illustration for identification purposes only, measurements are approximate, not to scale.

These particulars are for guidance only and should not be relied upon as a statement or representation of fact. All measurements given are approximate only and should not be relied upon for ordering carpets, equipment etc. Purchasers should satisfy themselves by inspection or otherwise as to the accuracy of the statements contained within. Neither SW19 estate agents ltd or related companies or their employees can confirm structural conditions of the property or that any appliances or other facilities are in working order. Purchasers are strongly recommended to arrange their own survey.