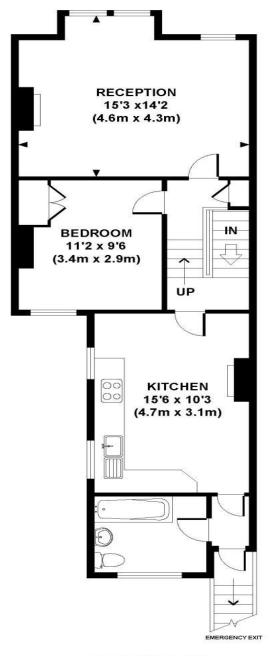

## GROSS INTERNAL FLOOR AREA 591 SQ FT

APPROX. GROSS INTERNAL FLOOR AREA 591 SQ FT / 55 SQ M Copyright SW19 Floorplans are for identification and guideline purposes only, not to scale. Compliant with RICS code of measuring practice.