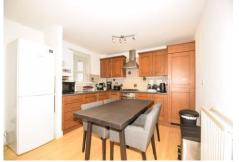

Stunning two double bedroom, two bathroom apartment located in this peaceful location and yet within easy reach of Colliers Wood (northern line) station along with many shopping facilities and eateries. The fitted kitchen has very good storage, full size fridge freezer, washing machine and dishwasher. The apartment is spacious with two generous sized double bedrooms, master with En-Suite. Offered unfurnished and available from 12th June.