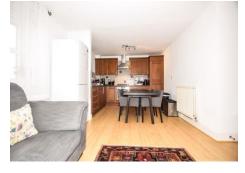

Stunning two double bedroom, two bathroom apartment located in this peaceful location and yet within easy reach of Colliers Wood (northern line) station along with many shopping facilities and eateries. The fitted kitchen has very good storage, full size fridge freezer, washing machine and dishwasher. The apartment is spacious with two generous sized double bedrooms, master with En-Suite. Offered unfurnished and available from 12th June.