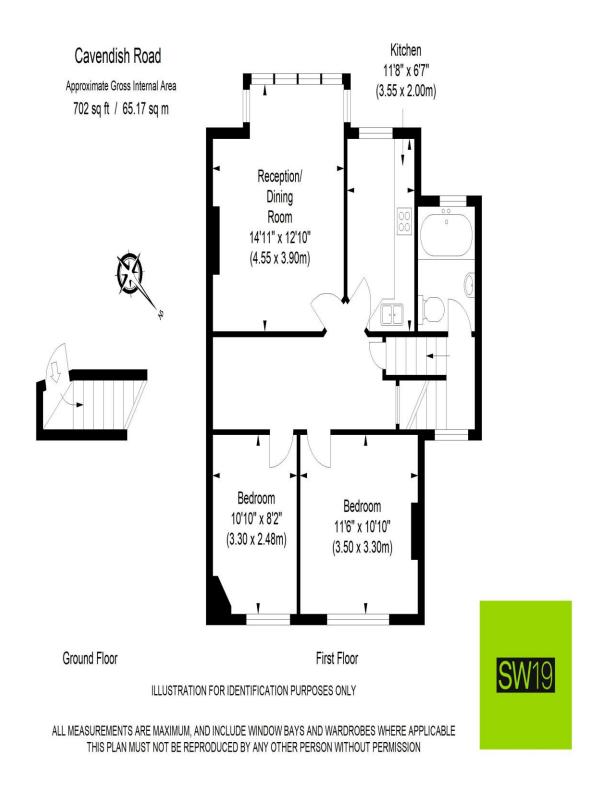

## **Cavendish Road**

£485,000

- Large two bedroom conversion
- Share of Freehold
- First floor
- **Extending potential**
- **Great location**

020 8544 2828

Wimbledon: Wimbledon Park: Colliers Wood

www.SW19.com
SW19 Estate Agents Ltd. Is registered in England & Wales No. 05508737
its all in the postcode...'

SW19 is thrilled to introduce this delightful first-floor spacious two double bedroom conversion, boasting a share of freehold. Subject to planning permission, there's fantastic potential to extend into the huge loft space. Situated on Cavendish Road in Colliers Wood, it enjoys a prime location right beside the award-winning park and just moments away from a plethora of amenities. This presents a wonderful opportunity in an enviable location with a coveted postcode!