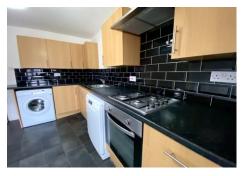

## Monthly Rental Of £1,600

- One bedroom flat
- Part furnished
- Available Now
- Outside space / balcony
- Parking

Spacious one bedroom first floor flat in South Wimbledon. Fully fitted kitchen to include dishwasher, washing machine, separate dryer and tall standing fridge freezer. Balcony accessed from living room overlooking the green. Good storage throughout, close to transport and comes with parking. Part furnished and available end of June.