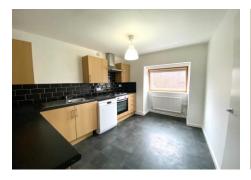

## Monthly Rental Of £1,600

- One bedroom flat
- Part furnished
- Available Now
- Outside space / balcony
- Parking

Spacious one bedroom first floor flat in South Wimbledon. Fully fitted kitchen to include dishwasher, washing machine, separate dryer and tall standing fridge freezer. Balcony accessed from living room overlooking the green. Good storage throughout, close to transport and comes with parking. Part furnished and available end of June.