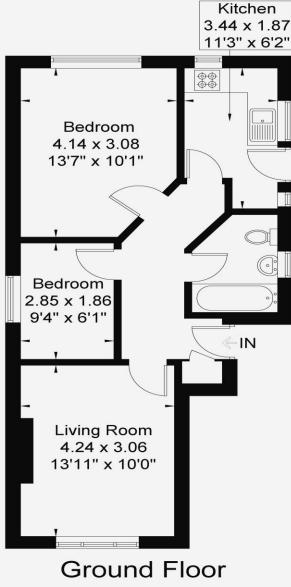

## Ryecroft House SW19

Approximate Gross Internal Area = 49 sq m / 527 sq ft

49 sq m / 527 sq ft

www.epc.uk.com info@epc.uk.com

Not to scale, for guidance only and must not be relied upon as a statement of fact, All measurements and areas are approximate only and have been prepared in accordance with the current edition of RICS code of Measuring Practice