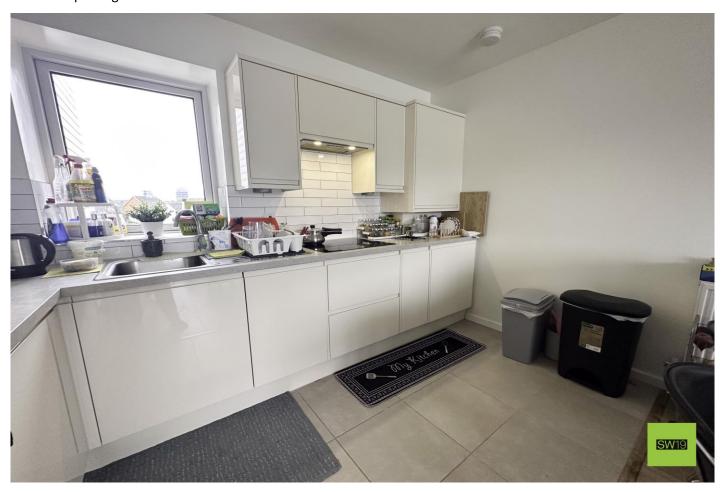

## Monthly Rental Of £1,400

- Two bedrooms
- River views
- Parking
- Location
- Available end of May

\*\* RIVER VIEWS \*\* AVAILABLE MAY \*\* ALLOCATED PARKING \*\* A brilliantly presented apartment is available immediately on the beautiful St Marys Island. This is a rare opportunity for someone lucky to call this two-bedroom apartment with river views home! The perfect escape for relaxing after a long day at work!! It is fabulously presented with two spacious bedrooms, a good-sized open plan kitchen diner with appliances, and a modern bathroom. Its location on St Mary's Island makes it perfect for a waterside lifestyle, and being so close to restaurants, leisure facilities, and entertainment, there is plenty to please everyone! The flat benefits further with allocated parking!