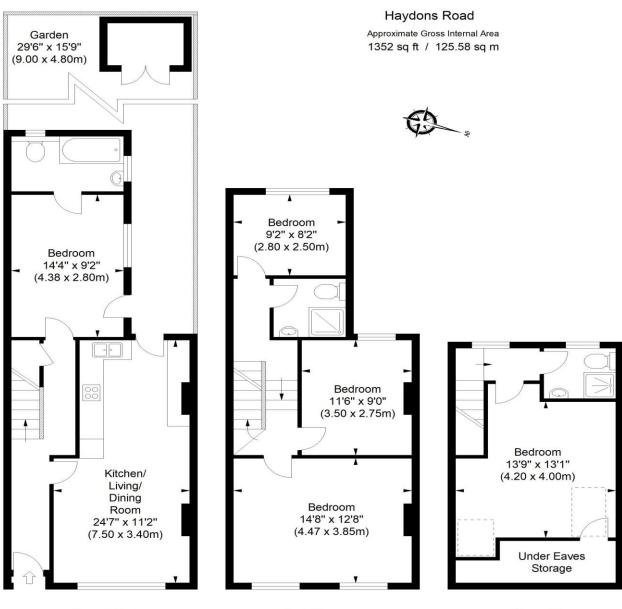

sw19 Estate Agents Ltd. Is registered in England & Wales No. 05508737 "it's all in the postcode..."

Explore the potential of this practical terrace home, thoughtfully laid out over three floors. With in excess of 1,300 sqft of living space, this property features four large double bedrooms and a study and is conveniently located within a 10 min walk of both mainline BR and Underground tube stations, providing excellent transport links throughout London. Step inside to a versatile double reception room, perfect for everyday living or hosting gatherings. The large kitchen offers ample space for culinary exploration, complemented by two practical bathrooms to accommodate all residents comfortably. The property is ideally positioned just a short walk from a picturesque local park, perfect for leisurely strolls and outdoor recreation, and only a few hundred meters from a Sainsbury's Local, adding everyday convenience right at your doorstep. With a private, west-facing rear garden to enjoy sunny afternoons, this home is ideally suited for those looking for a first home with growth potential or a profitable investment opportunity in a sought-after area

020 8544 2828 Wimbledon: Wimbledon Park: Colliers Wood www.SW19.com

SW19 Estate Agents Ltd. Is registered in England & Wales No. 05508737 "it's all in the postcode..."

Ground Floor

First Floor

Second Floor

ILLUSTRATION FOR IDENTIFICATION PURPOSES ONLY

ALL MEASUREMENTS ARE MAXIMUM, AND INCLUDE WINDOW BAYS AND WARDROBES WHERE APPLICABLE THIS PLAN MUST NOT BE REPRODUCED BY ANY OTHER PERSON WITHOUT PERMISSION