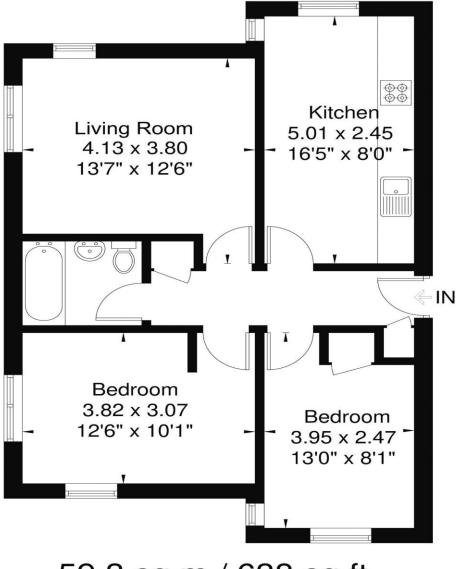

020 8544 2828 Wimbledon: Wimbledon Park: Colliers Wood www.SW19.com

www.SW19.com SW19 Estate Agents Ltd. Is registered in England & Wales No. 05508737 "it's all in the postcode..."

East Gardens SW17 Approximate Gross Internal Area = 59.3 sq m / 638 sq ft

## 59.3 sq m / 638 sq ft

www.epc.uk.com info@epc.uk.com Not to scale, for guidance only and must not be relied upon as a statement of fact, All measurements and areas are approximate only and have been prepared in accordance with the current edition of RICS code of Measuring Practice